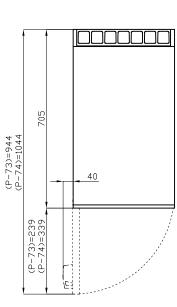

## 70 ELECTRIC BOILING UNIT

| A Data plate | B Electrical connection |
|--------------|-------------------------|
|--------------|-------------------------|

MODEL: PCC-74ET

DIMENSIONS: cm. 40x 70,5x 90h

ELECTRIC POWER: 5 kW

VOLTAGE: 400V~2N / 230V~3 / 230V~

FREQUENCY: 50/60 Hz

kg: 41 m³: 0.368

mm: 430x770x1110