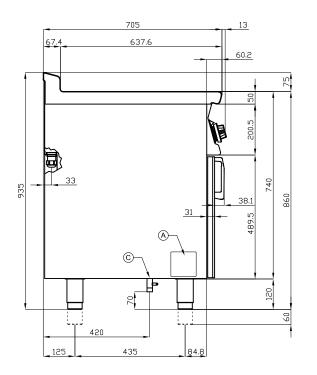

## 70 ELECTRIC BOILING UNIT

| A Data plate | B Electrical connection |
|--------------|-------------------------|
|--------------|-------------------------|

MODEL: PCC-74ET

DIMENSIONS: cm. 40x 70,5x 90h

ELECTRIC POWER: 5 kW

VOLTAGE: 400V~2N / 230V~3 / 230V~

FREQUENCY: 50/60 Hz

kg: 41 m³: 0.368

mm: 430x770x1110