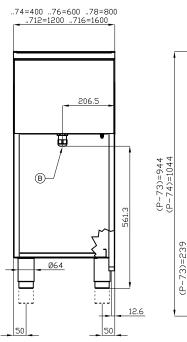

## 70 ELECTRIC BOILING UNIT

| A Data plate | B Electrical connection |
|--------------|-------------------------|
|--------------|-------------------------|

MODEL: PCC-74ET

DIMENSIONS: cm. 40x 70,5x 90h

ELECTRIC POWER: 5 kW

VOLTAGE: 400V~2N / 230V~3 / 230V~

FREQUENCY: 50/60 Hz

kg: 41 m³: 0.368

mm: 430x770x1110