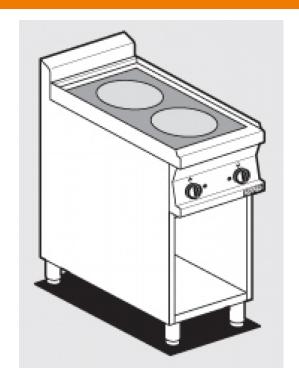

## **ELECTRIC BOILING UNIT**

Ceramic glass boiling unit on open cabinet n. 2 zones - glass cm.35x57 (included 1 Head end filler strip mod.TPA-7)

Construction - Fabricated using CrNi 18/10 AISI 304 grade Stainless Steel Scotch-Brite Satin polish Finish, incorporating 2 mm thick worktop, rounded edges, chromed details and rear splash back. Knobs with waterproof grades IPX5. Model - Professional Electric Boiling Hob on open cabinet. Cast Iron square or round hot plates with steel border seals, seven position switch and temperature limiter. Ceramic glass tops with radiant heat hot plates and warning lights for residual heat. Maintenance - All serviceable parts are accessible by the easy removal of front control panel. Fittings - Appliance is supplied with adjustable feet. Doors not included